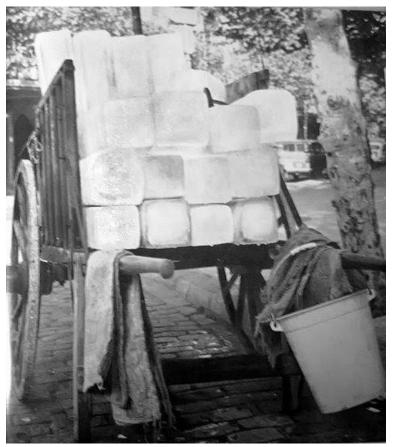

The building, built in 1925, was dedicated to the manufacture of ice used for the preservation of fish, both for the boats that fished at sea for days and kept it in their holds, and to keep the fish fresh, once on land, until it was sold.

It is currently used as a leisure area.

An ice seller's cart. Source: <a href="https://valenciablancoynegro.blogspot.com/2023/07/el-vendedor-de-hielo.html">https://valenciablancoynegro.blogspot.com/2023/07/el-vendedor-de-hielo.html</a>